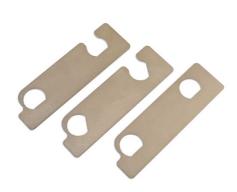

## **Camshaft Retaining Tool Set - for GM**

The kit is designed to lock the camshafts on the Vauxhall engines listed in the applications provided. Plates are oversized to prevent the valve covers being installed should the tools be accidentally left on the engine.

## **Additional Information**

- Application: Vauxhall/Opel, Saab, Cadillac, Holden 2.8i, 3.6i V6 engines.
- Suitable for Engine codes: LP1, HFV6, A30XH, Z32SE, Z28NET, Z28NEL, A28NER, B284E, B284L.
- Plates are oversized to prevent the valve covers being installed should the tools be accidentally left on the engine.
- · Prevents rotation during timing chain service.
- Equivalent to OEM EN-48383 (A=EN-48383-1, B = EN-48383-2, C=EN-48383-3).