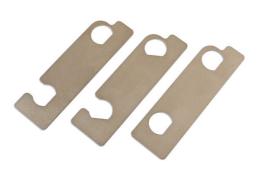

## **Camshaft Retaining Tool Set - for GM**

The kit is designed to lock the camshafts on the Vauxhall engines listed in the applications provided. Plates are oversized to prevent the valve covers being installed should the tools be accidentally left on the engine.

## **Additional Information**

- Application: Vauxhall/Opel, Saab, Cadillac, Holden 2.8i, 3.6i V6 engines.
- Suitable for Engine codes: LP1, HFV6, A30XH, Z32SE, Z28NET, Z28NEL, A28NER, B284E, B284L.
- Plates are oversized to prevent the valve covers being installed should the tools be accidentally left on the engine.
- · Prevents rotation during timing chain service.
- Equivalent to OEM EN-48383 (A=EN-48383-1, B = EN-48383-2, C=EN-48383-3).